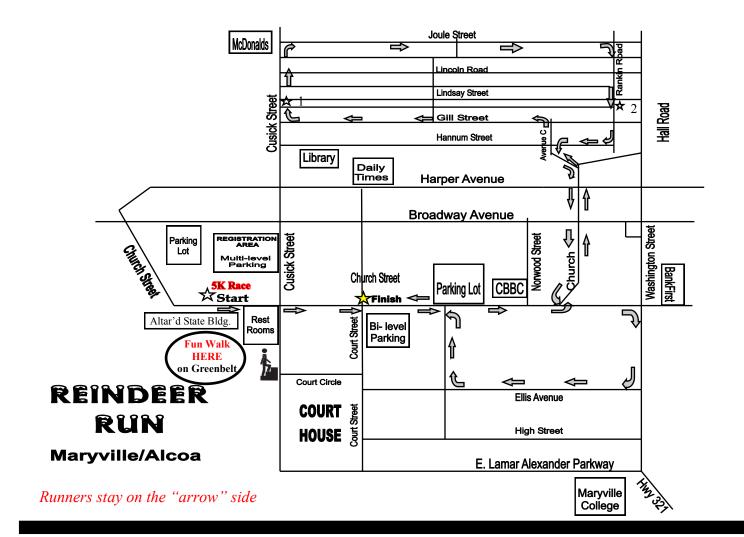

Broadway.

COURSE: See map on reverse side.

> To pre-register, detach and return form with check or money order to: Parks & Rec. Attn: Reindeer Run, 316 S. Everett High Rd., Maryville, TN 37804 Check should be made payable to Parks & Rec.

The race will start in front of Altar'd State Corporate Office on Church Avenue.

**PARKING:** Parking available on E. Broadway next to Citizens Bank and in parking garages and lots on W. Church Avenue and

For more information, contact the Parks & Rec. office at (865) 983-9244.

**DIRECTIONS:** From Knoxville, take 129 S. past the airport. Just past the airport, follow the road split to the left heading towards 321 N. Go through 5 traffic lights. At the 6th light, make a right onto Church Ave. The parking garage will be at the first light on the right.

From I-75, take the Lenoir City exit and head north on 321 until you enter the Maryville City limits (water tower on left). After passing Shoney's Restaurant, go through 2 traffic lights. At the 3<sup>rd</sup> light, make a left onto W. Broadway. The parking garage will be at the 3<sup>rd</sup> light on the right.